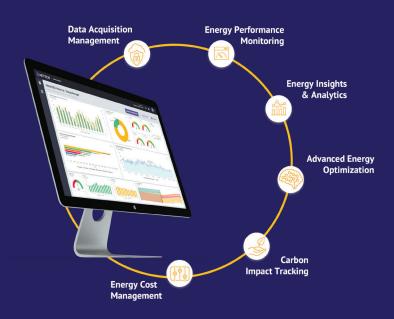

## EVERYTHING YOU NEED TO REACH ENERGY & CARBON PERFORMANCE

The main functionalities of METRON are focused on what really matters for your organizations: build one common environment, enable all teams to act, and report on achievements.

## DATA ACQUISITION MANAGEMENT

Collect al l actionable onsites data ensuring data quality & highest security standards.

### ENERGY PERFORMANCE

Visualize, measure and benchmark energy consumptions for trustworthy reports.

### ENERGY INSIGHTS & ANALYTICS

Identify, model and maintain energy optimum and early detect energy losses.

## ADVANCED ENERGY OPTIMIZATION

Deep-dive into complex AI algorithms, get accurate real-time optimizations for complex assets.

### CARBON IMPACT TRACKING

Consolidate all carbon impact data, track progress and easily report on your sustainability strategy.

### **ENERGY COST MANAGEMENT**

Improve energy costs by monitoring accounting and forecasting budgets.